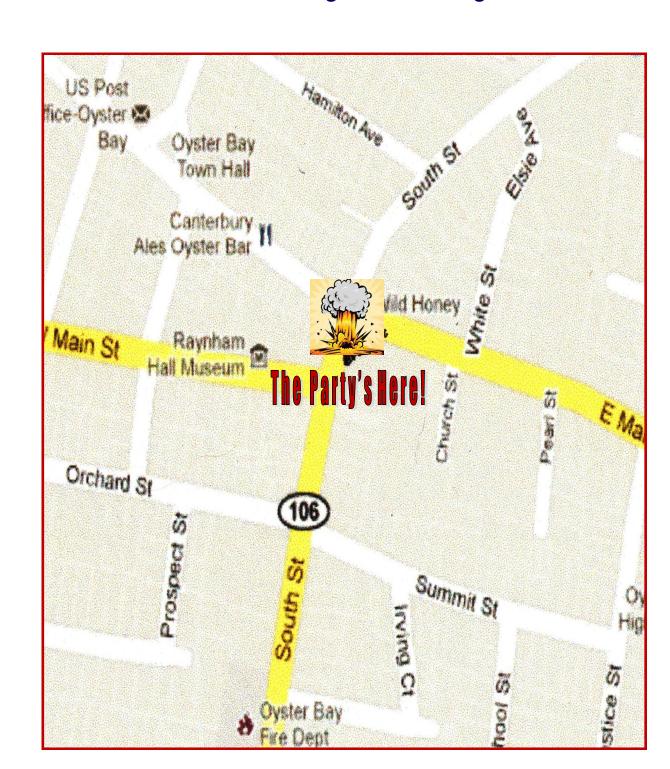

## Directions to the Homestead (107 South Street, Oyster Bay, LI)

From the Long Island Expressway or Northern State Parkway

- 1. Travel north on Route 106–107 (North Broadway).
- 2. Just past the Milleridge Inn, bear right onto Route 106, which takes you past the side entrance to Jericho High School. Feel free to salute, genuflect, or flip the bird—however the spirit moves you.
- 3. Continue past Northern Boulevard (Route 25A) and into the town of Oyster Bay.
- 4. Route 106 becomes South Street. The Homestead is at the corner of South Street and East Main Street.
- 5. Make a right-hand turn onto E. Main Street and then a right-hand turn on Church Street into the municipal parking lot behind the Homestead.
- 6. The front entrance is on South Street; the back entrance is through the courtyard from the parking lot.